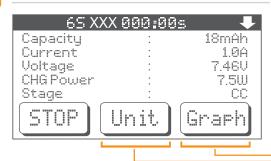

Press and hold the [Enter] button for 2 seconds to go to the confirmation screen.

Confirm and Start

On the confirmation screen, review the configuration is correct and press [START] to begin charge.

Real Time Status