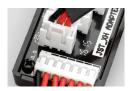

## Connect the Following Cables

a. AC cord

b. Balance board

c. Octopus multi-connector harness

Connect the Battery Pack

For lithium batteries, connect the battery to the balance board

Connect the battery to the multi-connector harness

Tap the up/down arrows to change the value.

Li-Po/Li-ion/LiFe battery without PCB and/or requires balance charging must use Balance Mode with JST XH balancing connector. Always follow both the battery and charger instructions. Failure to do so may result in FIRE.