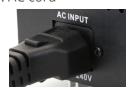

## Connect the Following Cables

a. AC cord

b. Balance board

c. Octopus multi-connector harness

Connect the Battery Pack

For lithium batteries, connect the battery to the balance board

Connect the battery to the multi-connector harness