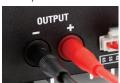

## Connect the Following Cables

a. AC cord

b. Balance board

c. Octopus multi-connector harness

Connect the Battery Pack

For lithium batteries, connect the battery to the balance board

Connect the battery to the multi-connector harness