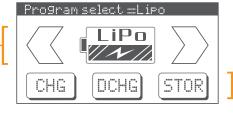

Choose Battery Type

Using the left / right arrows on the touch screen.

Choose the desired actions: Charge, Discharge or Storage

Enter Battery Information

Touch screen to highlight the field. Match info with the Battery Pack.