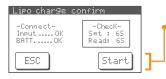

Press and hold the [Enter] button for 2 seconds to go to the confirmation screen.

Confirm and Start

On the confirmation screen, review the configuration is correct and press [START] to begin charge.

Real Time Status