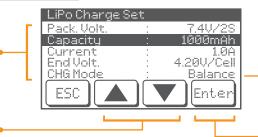

Choose Battery Type

Using the left / right arrows on the touch screen.

Choose the desired actions: Charge, Discharge or Storage

Enter Battery Information

Touch screen to highlight the field. Match info with the Battery Pack.

Tap the up/down arrows to change the value.

Li-Po/Li-ion/LiFe battery without PCB and/or requires balance charging must use Balance Mode with JST XH balancing connector. Always follow both the battery and charger instructions. Failure to do so may result in FIRE.