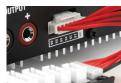

## Connect the Following Cables

a. AC cord

b. Balance board

c. Octopus multi-connector harness

Connect the Battery Pack

For lithium batteries, connect the battery to the balance board

Connect the battery to the multi-connector harness